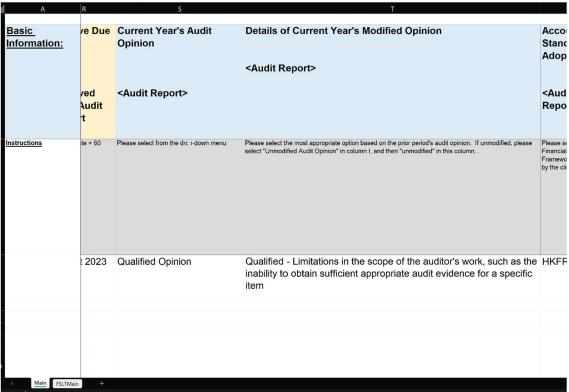

## **Current Period's Audit Opinion (Columns S & T):**

3. We have reduced the number of fields that you would have to complete in AP3.0 Advanced by 25! Look out for the columns where the header titles are highlighted in dark orange color, and you no longer have to complete these fields.